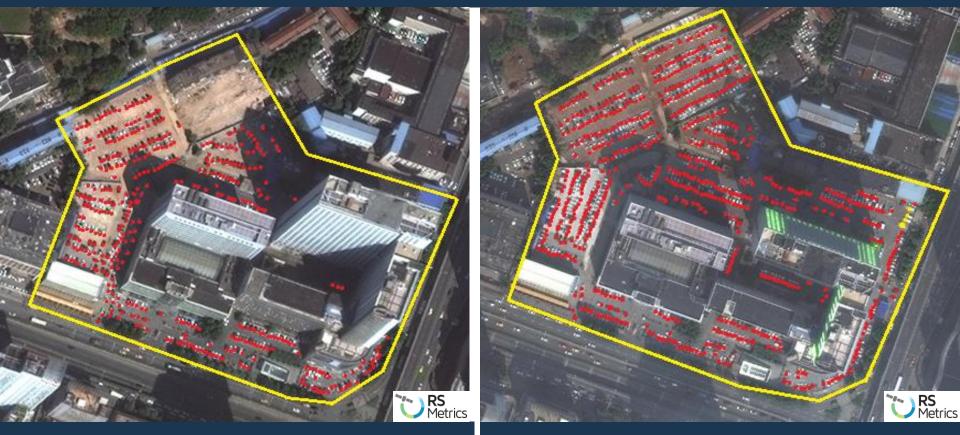

- RS Metrics acquired and analyzed high resolution satellite imagery data to measure historical and current traffic in outdoor parking lots at major hospitals in Wuhan China.
- RS Metrics measured historical and current "traffic" activity at approximately 10 hospital locations in Wuhan, China with outdoor parking lots, and other nearby locations of interest (clinics, schools, stores, etc) with greater than 40 parking spaces.
- The study was conducted focusing on detecting spikes in traffic ahead of Coronavirus outbreak.

## Wuhan Tianyou Hospital

#### 10/10/2018

#### 10/17/2019