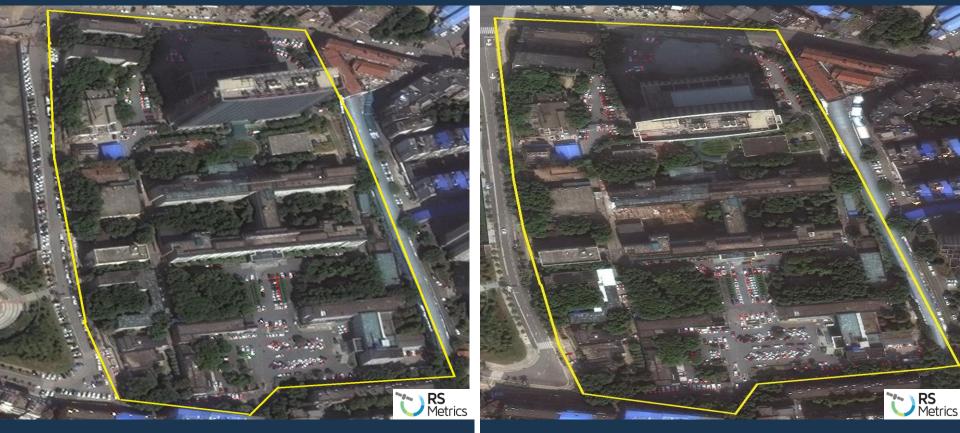

- RS Metrics acquired and analyzed high resolution satellite imagery data to measure historical and current traffic in outdoor parking lots at major hospitals in Wuhan China.
- RS Metrics measured historical and current "traffic" activity at approximately 10 hospital locations in Wuhan, China with outdoor parking lots, and other nearby locations of interest (clinics, schools, stores, etc) with greater than 40 parking spaces.
- The study was conducted focusing on detecting spikes in traffic ahead of Coronavirus outbreak.

## Zhongnan Hospital of Wuhan University

#### 10/10/2018

#### 10/17/2019