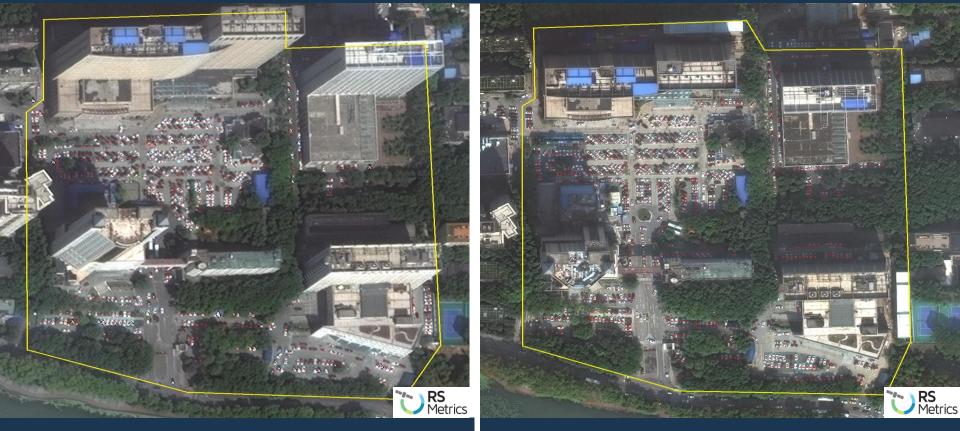

- RS Metrics acquired and analyzed high resolution satellite imagery data to measure historical and current traffic in outdoor parking lots at major hospitals in Wuhan China.
- RS Metrics measured historical and current "traffic" activity at approximately 10 hospital locations in Wuhan, China with outdoor parking lots, and other nearby locations of interest (clinics, schools, stores, etc) with greater than 40 parking spaces.
- The study was conducted focusing on detecting spikes in traffic ahead of Coronavirus outbreak.

# Hubei Women and Children Hospital

#### 10/10/2018

#### 10/17/2019